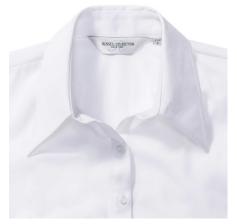

## Specification

RUSSELL women's 3/4 sleeve shirt TENCEL FITTED.Our state-of-the-art shirt, designed for places where every detail matters.Modernly relaxed long sleeve, rounded edges, triangular side panel, dark pink strap along the neck, modern cuff without buttons.54% cotton / 46% Tencel Lyocell twill, 136 g / m2. Wash at 40 degrees.EASY CARE -dry fast, easy to iron. belaL