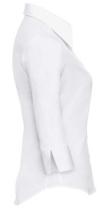

## Specification

RUSSELL women's 3/4 sleeve shirt TENCEL FITTED.Our state-of-the-art shirt, designed for places where every detail matters.Modernly relaxed long sleeve, rounded edges, triangular side panel, dark pink strap along the neck, modern cuff without buttons.54% cotton / 46% Tencel Lyocell twill, 136 g / m2. Wash at 40 degrees.EASY CARE -dry fast, easy to iron. belaL