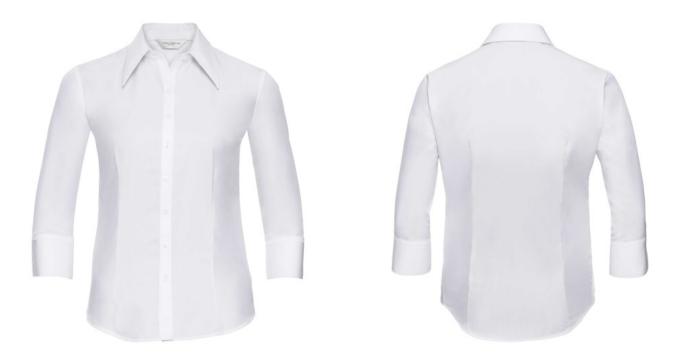

# **RUSSELL WOMEN'S SHIRT 3/4 SLEEVES TENCEL FITTED**

## Specification

RUSSELL women's 3/4 sleeve shirt TENCEL FITTED.Our state-of-the-art shirt, designed for places where every detail matters.Modernly relaxed long sleeve, rounded edges, triangular side panel, dark pink strap along the neck, modern cuff without buttons.54% cotton / 46% Tencel Lyocell twill, 136 g / m2. Wash at 40 degrees.EASY CARE -dry fast, easy to iron. belaL